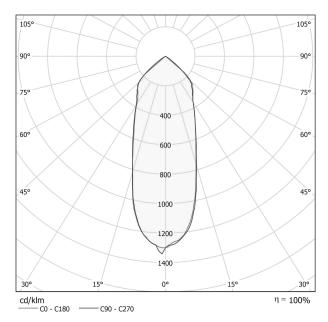

| L70 50.000h         |
| COLOUR TEMPERATURE       | 2700K Ra>90         |
| LIGHT DISTRIBUTION       | flood               |
| BEAM ANGLE               | 35°                 |
| POWER SUPPLY             | 220-240V AC         |
| FREQUENCY                | 50/60Hz             |
| ELECTRICAL CONFIGURATION | ON-OFF              |
| DRIVER                   | integrated included |
| NOMINAL LUMINOUS FLUX    | 806lm               |
| LUMEN OUTPUT             | 806lm               |
| EFFICIENCY               | 100%                |
| WEIGHT                   | 0,85 Kg             |
| PROTECTION DEGREE        | IP20                |
| COLOUR TOLLERANCES       | SDCM 3              |
| PACKING DIMENSIONS (CM)  | 14,0 × 65,0 × 14,0  |



### Technical drawing





#### Polar diagram

mat brass