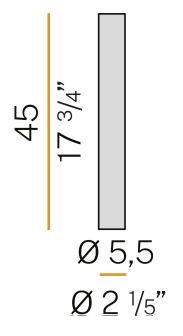

|
| LIGHT SOURCE LIFETIME    | L70 50.000h         |
| COLOUR TEMPERATURE       | 2700K Ra>90         |
| LIGHT DISTRIBUTION       | flood               |
| BEAM ANGLE               | 35°                 |
| POWER SUPPLY             | 220-240V AC         |
| FREQUENCY                | 50/60Hz             |
| ELECTRICAL CONFIGURATION | ON-OFF              |
| DRIVER                   | integrated included |
| NOMINAL LUMINOUS FLUX    | 806lm               |
| LUMEN OUTPUT             | 806lm               |
| EFFICIENCY               | 100%                |
| WEIGHT                   | 0,85 Kg             |
| PROTECTION DEGREE        | IP20                |
| COLOUR TOLLERANCES       | SDCM 3              |
| PACKING DIMENSIONS (CM)  | 14,0 × 65,0 × 14,0  |



### Technical drawing





#### Polar diagram

mat brass